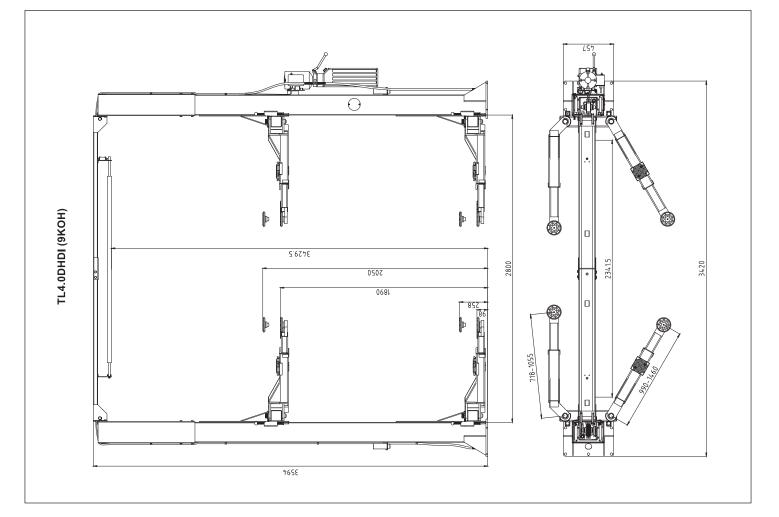

- 2 Post Clear Floor Automotive Hoist
  2 Post Base Plate Automotive Hoist
  4 Post Automotive Hoist
  General Garage Equipment
- Structural, electrical and hydraulics warranties
  Worksafe design registered
- SAv
- Each hoist is built to comply with the required Australian standards