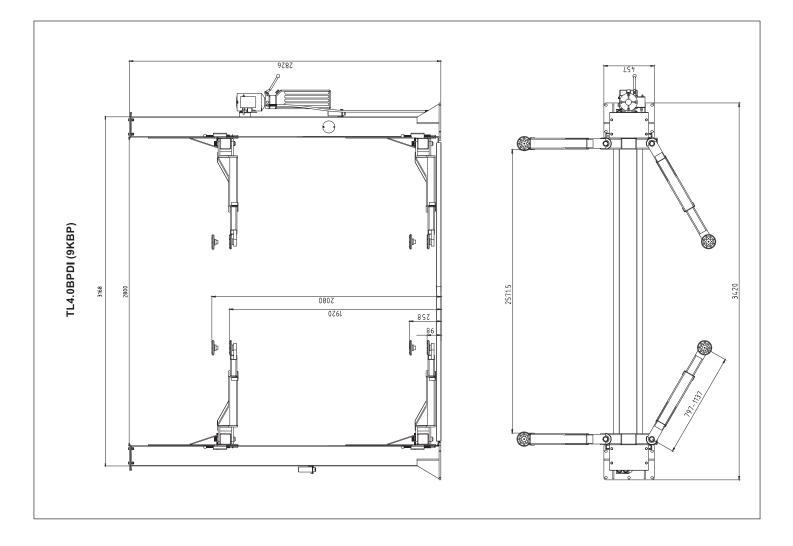

- 2 Post Clear Floor Automotive Hoist
  2 Post Base Plate Automotive Hoist
  4 Post Automotive Hoist
  General Garage Equipment
- Structural, electrical and hydraulics warranties
  Worksafe design registered
- SAv
- Each hoist is built to comply with the required Australian standards